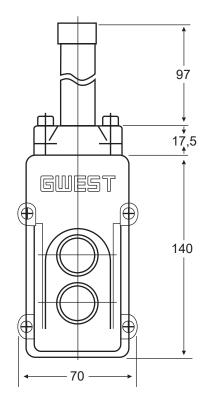

### **SECTIONS AND DIMENSIONS**

| PRODUCT CODE | DESCRIPTION                       |
|--------------|-----------------------------------|
| VKB - 3      | Crane Control 3 Hole Single Speed |