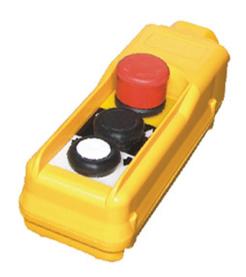

### **DESCRIPTION**

Crane control box is compact and ergonomic design and 1 Quick push button. Depending on the single speed control system model.

Mechanical locking for security reasons.

#### **FEATURES**

- Made of robust and high-impact thermoplastic.
- Ensures a long service life.
- 100g shockproof.
- Safe and reliable, comfortable to use and can be used with one hand.